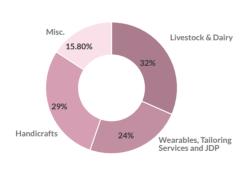

#### TOP PRODUCT AND SERVICE SEGMENT CONTRIBUTIONS BY WOBS

## TOP PRODUCT AND SERVICE SEGMENT CONTRIBUTIONS BY WOBS

Finance and Insurance Services

## TOP PRODUCT AND SERVICE SEGMENT CONTRIBUTIONS BY WOBS

### TOP PRODUCT AND SERVICE SEGMENT CONTRIBUTIONS BY WOBs