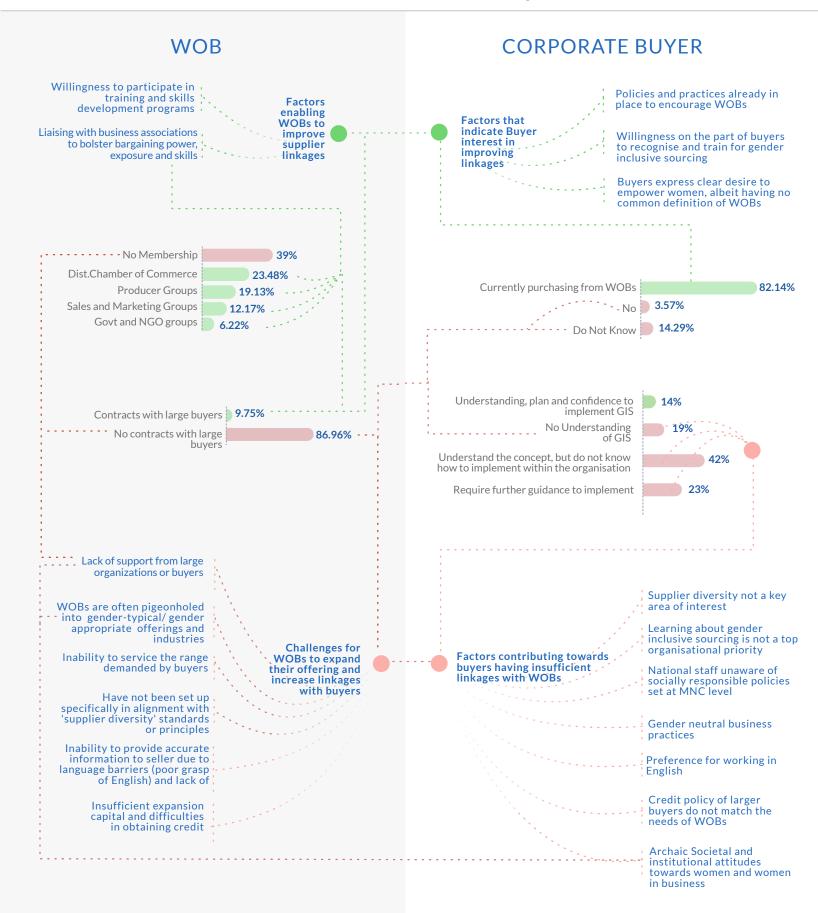

#### **INDIA**

Attributes enhancing/ improving buyer-seller linkages Indications or relationships which enhance or improve buyer-seller linkages

Attributes hindering/ posing a challenge to or discouraging buyer seller linkages