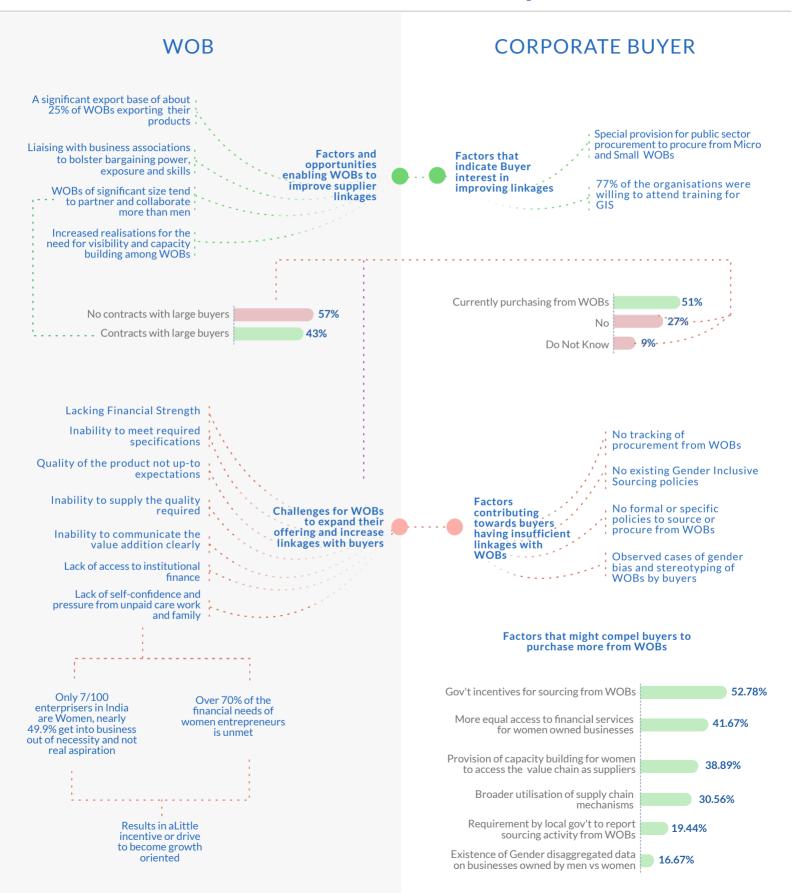

#### **INDIA**

Attributes enhancing/ improving buyer-seller linkages Indications or relationships which enhance or improve buyer-seller linkages

Attributes hindering/ posing a challenge to or discouraging buyer seller linkages