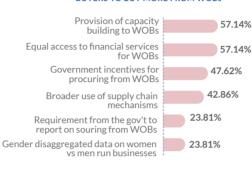

## CONDITIONS THAT WOULD ALLOW CORPORATE BUYERS TO BUY MORE FROM WOBS

### CONDITIONS THAT WOULD ALLOW CORPORATE BUYERS TO BUY MORE FROM WOBS