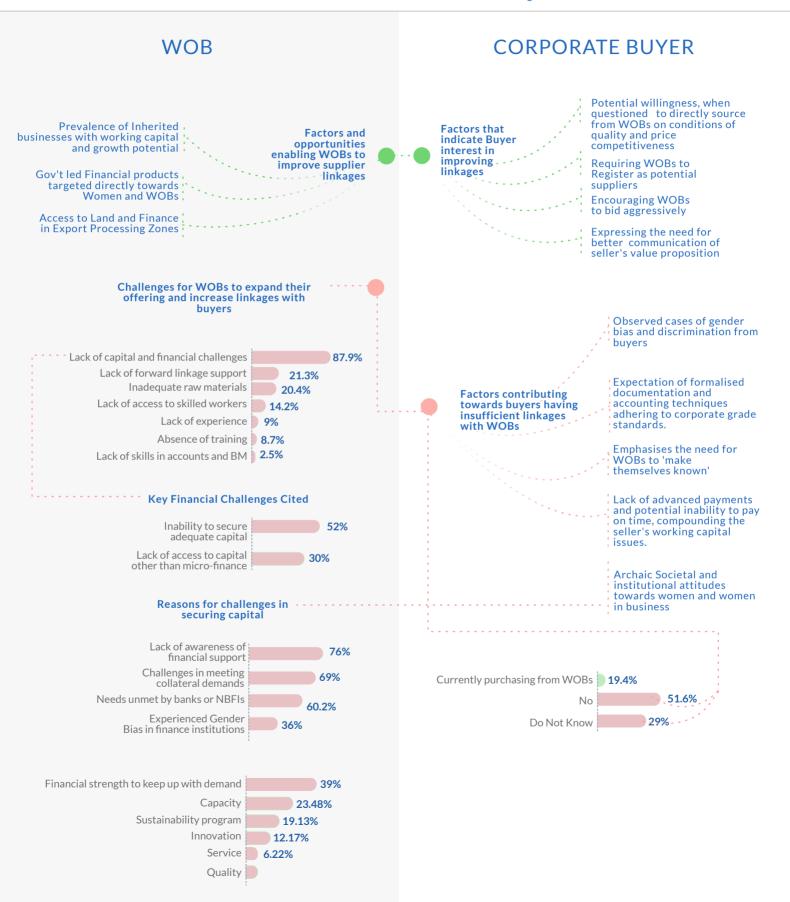

#### **INDIA**

Attributes enhancing/ improving buyer-seller linkages Indications or relationships which enhance or improve buyer-seller linkages

Attributes hindering/ posing a challenge to or discouraging buyer seller linkages